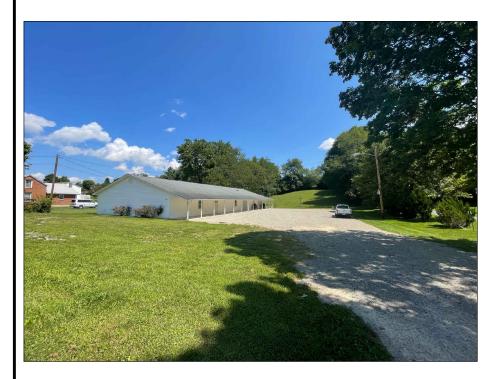

Below are specifics regarding the proposal:

- The building will be used in its current condition and no additions are proposed for the building. Minor cosmetic alterations may be performed at the owner's discretion.
- No interior improvements to the building are proposed other than those that may be required to meet the current building code or fire prevention code.
- The structure currently has an existing gravel parking lot that would continue to be used for the proposed use and the apartment. No changes or alterations are proposed for the parking lot.
- The existing entrance into the parking lot is off Five Points road and is directly across the intersection from Carriage Road. No changes to the entrance are proposed.
- There is only 1 employee for this new business and the limited allowable square footage will keep traffic to a minimum. While there is not an ITE classification for antique store, trips generated are likely to be less than 15 per day.

# SHAH - FIVE POINT ROAD

DATE

SITE PHOTOS

9/1/2022 1" = 50'

SCALE REVISIONS

SUP2 PROJECT NO 24220092.00