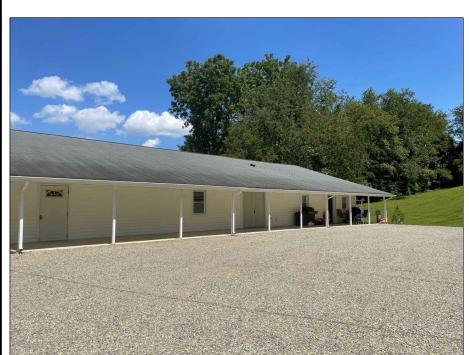

RE: SHAH-Five Points Road Special Use Permit Application

Dear Ms. Hopkins,

The attached Special Use Permit application is a request for the allowance to have a General store or specialty shop with a gross floor area of two thousand (2,000) square feet or less in an existing building located at 3802 Five Points Road within the Village of Riner and in an A-1 zoning district. The existing structure was previously owned by Auburn Baptist Church and Higher Living Ministries and was used as a recreational building for the church and has an apartment in it as well. SHAH Development purchased the property in March of 2022 and would like to use the front 2,000 sf of the building for an antique store (specialty shop) and maintain the apartment use at the rear of the existing building.

The property is located in an area designated Village Expansion in the Montgomery County Comprehensive Plan which provides compatible expansion opportunities of residential, and business uses. This is allowable by keeping development in these area at an appropriate scale and character that is complimentary to the Village core. The existing building is a single-story structure with a covered entry way and is more rural in character. As no exterior improvements are planned, the building will stay in character with the village area. As Riner is designated as a Village area in the County, it also has a Village Plan that is part of the overall Comprehensive Plan. The Riner Village Plan shows the subject parcel to be Mixed Use on the Riner Village Policy Map. The Village Plan text states as one of its policies, RVP 1.2.5 Encourage Mixed-Uses. Land uses along Route 8 and Five Points Road in the Historic Area should be a mix of residential, commercial, office and civic uses. Limit new commercial and employment uses to small-scale buildings with small building footprints that are architecturally compatible with traditional commercial and civic uses. This special use permit request furthers this specific goal by having residential and commercial uses in one building that is compatible with the surrounding area.

Below are specifics regarding the proposal:

- The building will be used in its current condition and no additions are proposed for the building. Minor cosmetic alterations may be performed at the owner's discretion.
- No interior improvements to the building are proposed other than those that may be required to meet the current building code or fire prevention code.
- The structure currently has an existing gravel parking lot that would continue to be used for the proposed use and the apartment. No changes or alterations are proposed for the parking lot.
- The existing entrance into the parking lot is off Five Points road and is directly across the intersection from Carriage Road. No changes to the entrance are proposed.
- There is only 1 employee for this new business and the limited allowable square footage will keep traffic to a minimum. While there is not an ITE classification for antique store, trips generated are likely to be less than 15 per day.