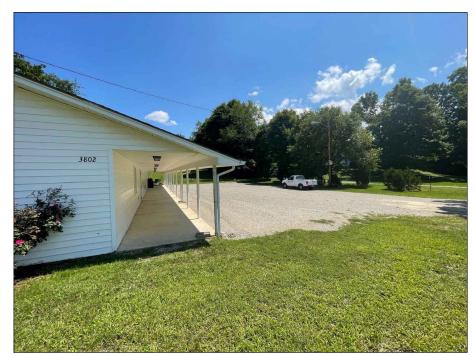

Below are specifics regarding the proposal:

- The building will be used in its current condition and no additions are proposed for the building. Minor cosmetic alterations may be performed at the owner's discretion.
- No interior improvements to the building are proposed other than those that may be required to meet the current building code or fire prevention code.
- The structure currently has an existing gravel parking lot that would continue to be used for the proposed use and the apartment. No changes or alterations are proposed for the parking lot.
- The existing entrance into the parking lot is off Five Points road and is directly across the intersection from Carriage Road. No changes to the entrance are proposed.
- There is only 1 employee for this new business and the limited allowable square footage will keep traffic to a minimum. While there is not an ITE classification for antique store, trips generated are likely to be less than 15 per day.

# SHAH - FIVE POINT ROAD

DATE

SITE PHOTOS

9/1/2022 1" = 50'

SCALE REVISIONS

SUP2 PROJECT NO 24220092.00