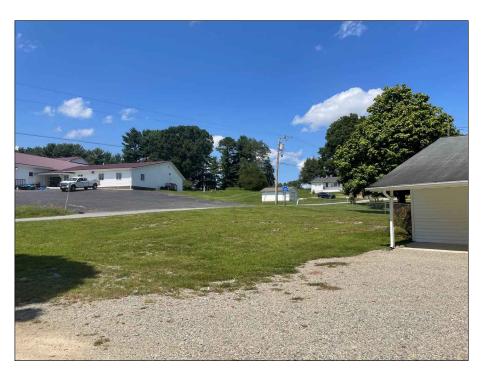

Below are specifics regarding the proposal:

- The building will be used in its current condition and no additions are proposed for the building. Minor cosmetic alterations may be performed at the owner's discretion.
- No interior improvements to the building are proposed other than those that may be required to meet the current building code or fire prevention code.
- The structure currently has an existing gravel parking lot that would continue to be used for the proposed use and the apartment. No changes or alterations are proposed for the parking lot.
- The existing entrance into the parking lot is off Five Points road and is directly across the intersection from Carriage Road. No changes to the entrance are proposed.
- There is only 1 employee for this new business and the limited allowable square footage will keep traffic to a minimum. While there is not an ITE classification for antique store, trips generated are likely to be less than 15 per day.