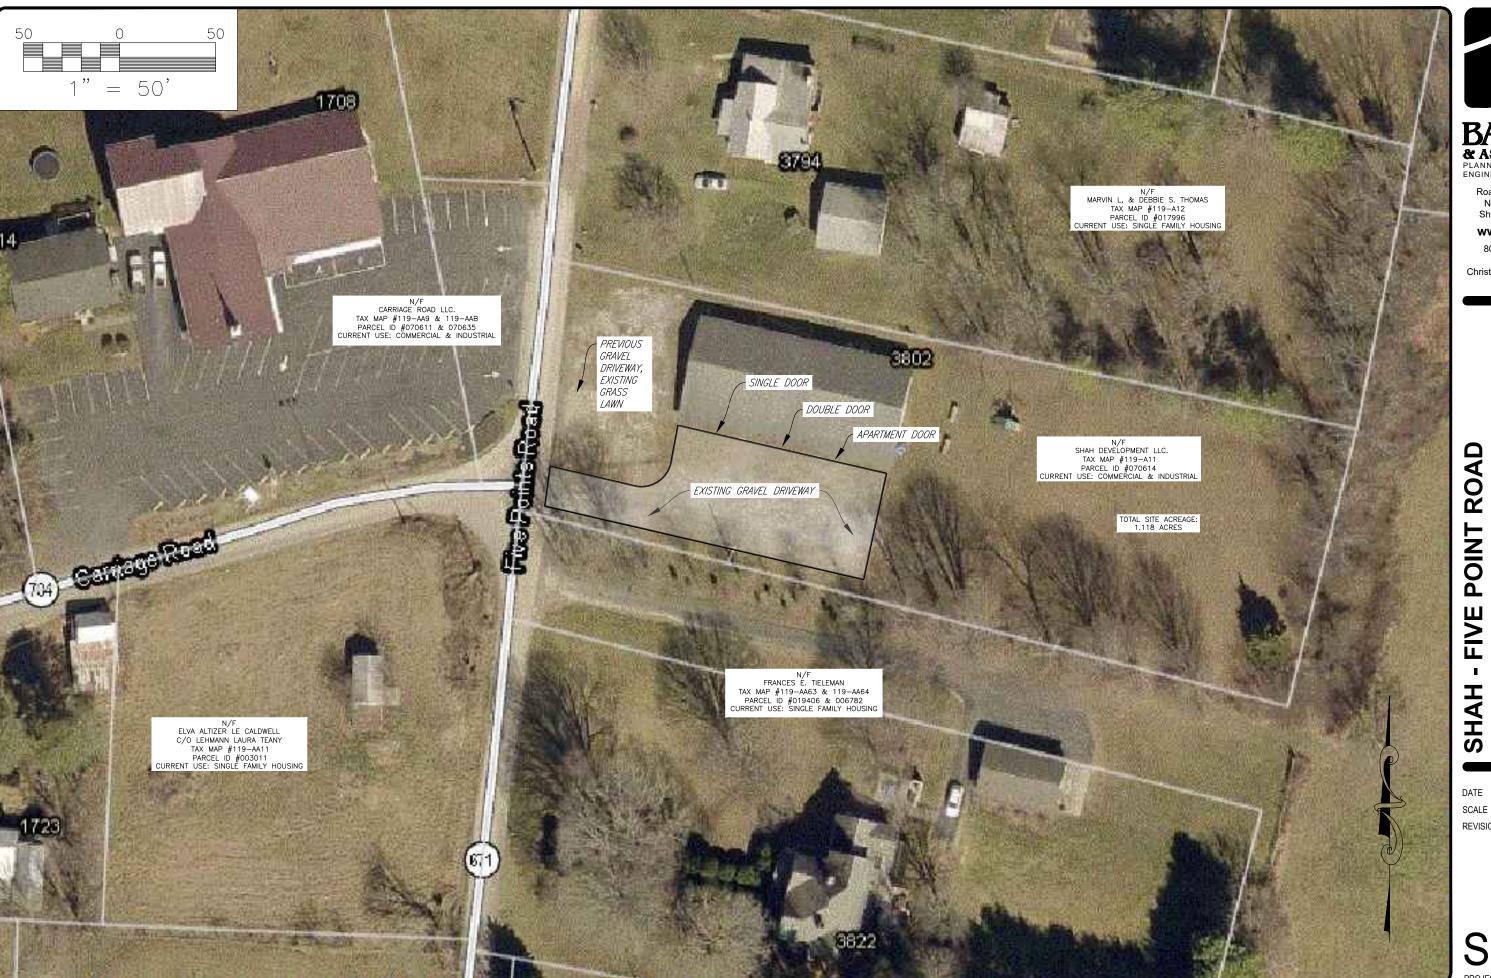

RE: SHAH-Five Points Road Special Use Permit Application

Dear Ms. Hopkins,

The attached Special Use Permit application is a request for the allowance to have a General store or specialty shop with a gross floor area of two thousand (2,000) square feet or less in an existing building located at 3802 Five Points Road within the Village of Riner and in an A-1 zoning district. The existing structure was previously owned by Auburn Baptist Church and Higher Living Ministries and was used as a recreational building for the church and has an apartment in it as well. SHAH Development purchased the property in March of 2022 and would like to use the front 2,000 sf of the building for an antique store (specialty shop) and maintain the apartment use at the rear of the existing building.

The property is located in an area designated Village Expansion in the Montgomery County Comprehensive Plan which provides compatible expansion opportunities of residential, and business uses. This is allowable by keeping development in these area at an appropriate scale and character that is complimentary to the Village core. The existing building is a single-story structure with a covered entry way and is more rural in character. As no exterior improvements are planned, the building will stay in character with the village area. As Riner is designated as a Village area in the County, it also has a Village Plan that is part of the overall Comprehensive Plan. The Riner Village Plan shows the subject parcel to be Mixed Use on the Riner Village Policy Map. The Village Plan text states as one of its policies, RVP 1.2.5 Encourage Mixed-Uses. Land uses along Route 8 and Five Points Road in the Historic Area should be a mix of residential, commercial, office and civic uses. Limit new commercial and employment uses to small-scale buildings with small building footprints that are architecturally compatible with traditional commercial and civic uses. This special use permit request furthers this specific goal by having residential and commercial uses in one building that is compatible with the surrounding area.

Below are specifics regarding the proposal:

- The building will be used in its current condition and no additions are proposed for the building. Minor cosmetic alterations may be performed at the owner's discretion.
- No interior improvements to the building are proposed other than those that may be required to meet the current building code or fire prevention code.
- The structure currently has an existing gravel parking lot that would continue to be used for the proposed use and the apartment. No changes or alterations are proposed for the parking lot.
- The existing entrance into the parking lot is off Five Points road and is directly across the intersection from Carriage Road. No changes to the entrance are proposed.
- There is only 1 employee for this new business and the limited allowable square footage will keep traffic to a minimum. While there is not an ITE classification for antique store, trips generated are likely to be less than 15 per day.

- According to PSA, the structure is currently served by public water and sewer. No changes to interior or exterior infrastructure are proposed as the proposed use will not increase water and sewer demand.
- Hours of operation are anticipated to be 9:00am-5:00pm.
- No new exterior lighting is proposed.
- No exterior signage is proposed.
- No additional landscaping or screening is proposed.

# POINT **EXISTING CONDITIONS** FIVE SHAH

9/1/2022 1" = 50'

RINER HISTORIC DISTRICT 3802 FIVE POINTS ROAD, RINER, VA 24149

REVISIONS

Roanoke / Richmond New River Valley Shenandoah Valley