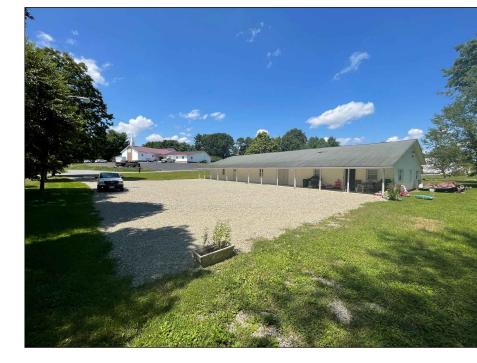

RE: SHAH-Five Points Road Special Use Permit Application

Dear Ms. Hopkins,

The attached Special Use Permit application is a request for the allowance to have a General store or specialty shop with a gross floor area of two thousand (2,000) square feet or less in an existing building located at 3802 Five Points Road within the Village of Riner and in an A-1 zoning district. The existing structure was previously owned by Auburn Baptist Church and Higher Living Ministries and was used as a recreational building for the church and has an apartment in it as well. SHAH Development purchased the property in March of 2022 and would like to use the front 2,000 sf of the building for an antique store (specialty shop) and maintain the apartment use at the rear of the existing building.

The property is located in an area designated Village Expansion in the Montgomery County Comprehensive Plan which provides compatible expansion opportunities of residential, and business uses. This is allowable by keeping development in these area at an appropriate scale and character that is complimentary to the Village core. The existing building is a single-story structure with a covered entry way and is more rural in character. As no exterior improvements are planned, the building will stay in character with the village area. As Riner is designated as a Village area in the County, it also has a Village Plan that is part of the overall Comprehensive Plan. The Riner Village Plan shows the subject parcel to be Mixed Use on the Riner Village Policy Map. The Village Plan text states as one of its policies, RVP 1.2.5 Encourage Mixed-Uses. Land uses along Route 8 and Five Points Road in the Historic Area should be a mix of residential, commercial, office and civic uses. Limit new commercial and employment uses to small-scale buildings with small building footprints that are architecturally compatible with traditional commercial and civic uses. This special use permit request furthers this specific goal by having residential and commercial uses in one building that is compatible with the surrounding area.

Below are specifics regarding the proposal:

- The building will be used in its current condition and no additions are proposed for the building. Minor cosmetic alterations may be performed at the owner's discretion.
- No interior improvements to the building are proposed other than those that may be required to meet the current building code or fire prevention code.
- The structure currently has an existing gravel parking lot that would continue to be used for the proposed use and the apartment. No changes or alterations are proposed for the parking lot.
- The existing entrance into the parking lot is off Five Points road and is directly across the intersection from Carriage Road. No changes to the entrance are proposed.
- There is only 1 employee for this new business and the limited allowable square footage will keep traffic to a minimum. While there is not an ITE classification for antique store, trips generated are likely to be less than 15 per day.